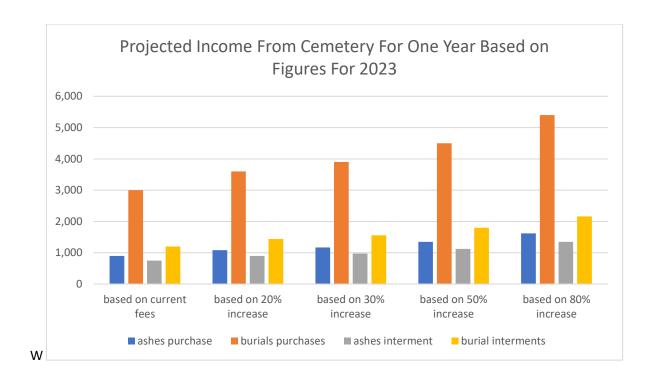

## PROJECTED INCOME FOR HOLTON LE CLAY CEMETERY In 2024 BASED ON BOTH CURRENT FEES AND SUGGESTED INCREASES

The chart shows estimated income figures for the sales of ashes and burial plots plus interment fees only. I have estimated that there are approximately 140 ashes plots remaining and just 25 full burial plots. I have not taken into account the figures for non-resident interments as these are very rare.

In 2023 there have been 6 purchases and 5 interments of ashes and 12 purchases and 6 interments for burial so far. These figures are significantly higher than those for previous years.

Assuming the figures for 2023 remain consistent, it could be assumed that there are 2 years' worth of burial plots remaining and approximately 10 years' worth of ashes plots remaining. However, once the burial plots are all sold there will undoubtedly be a steep increase in the number of ashes plots being sold which could possibly see a reduction in the time frame to 5 years of space for ashes plots.